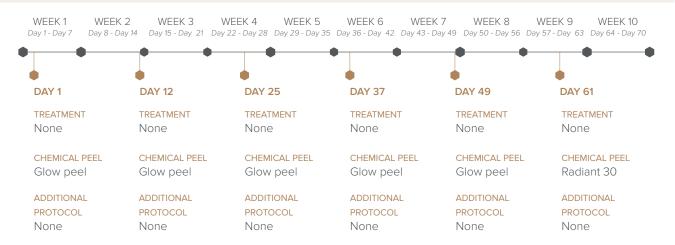

# Alumier

# Real Patients Real Results ROSACEA





Photograph

What the patient said...

When I visited SarahLouise Aesthetics, this is how I looked and the wonderful girls who work in this establishment have really turned things around for me. they are truly amazing and I am so thankful to them all.





## PATIENT PROFILE

### **GENDER**

Female

#### AGE

61 years old

## JOB

Housewife

# SKIN TYPE

Fair / Rosacea

## SKIN CONDITION **CONCERNS**

Suffering Rosacea & redness. Had laser treatment for 7 years with no result

## PATIENT FOCUS

Solution to Rosacea

#### **GOAL**

Improved skin condition

# PROFESSIONAL TREATMENT PLAN



# ADJUNCTIVE HOMECARE TREATMENT REGIMINE





- Hydraboost
- Calm-R
- Sheer Hydration Broad Spectrum
- - Hydraboost
  - Deep Moisture Mask



- SensiCalm
- Recovery Balm
- Sheer Hydration Broad Spectrum